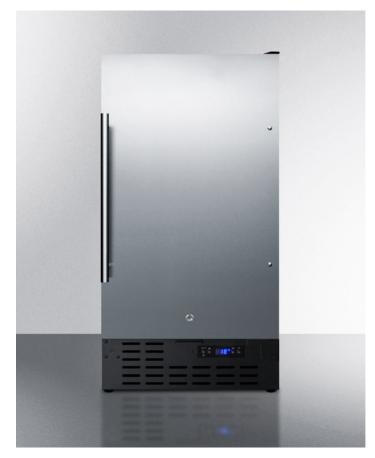

# SCFF1842SS

#### 34.25" x 17.75" x 24" (H x W x D)

18" wide frost-free freezer built-in or freestanding use, with SS door, black cabinet, lock, and digital thermostat

#### **Highlights:**

Unique 18" width is ideal for small homes and micro-kitchens

Fully frost-free for low maintenance operation

Flexible design allows built-in or freestanding use under counters

### **Product Features:**

| Built-in capable             | Make the best use of space by installing your appliance under the counter              |
|------------------------------|----------------------------------------------------------------------------------------|
| Fully finished black cabinet | Allows the unit to be used freestanding                                                |
| Factory installed lock       | Keyed security on the door                                                             |
| Frost-free operation         | Eliminates the need to manually defrost the interior                                   |
| Digital thermostat           | Electronic controls for precise temperature management.                                |
| Digital display              | Temperature readout can be shown in Celsius or Fahrenheit                              |
| Adjustable chrome shelves    | Rearrange interior space to accommodate all sizes or remove shelves for simple cleanup |
| Flush back                   | Space saving design                                                                    |
| Stainless steel door         | Fully wrapped in stainless steel for a professional look                               |