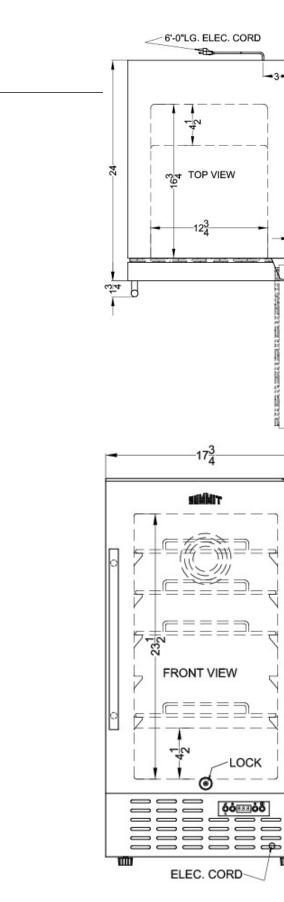

#### 34.25" x 17.75" x 24" (H x W x D)

18" wide frost-free freezer built-in or freestanding use, with SS door, black cabinet, lock, and digital thermostat

### SCFF1842SS Specifications:

Sound Level

| Overview                                                                                                                                                |                                                                                            |
|---------------------------------------------------------------------------------------------------------------------------------------------------------|--------------------------------------------------------------------------------------------|
| Height of Cabinet                                                                                                                                       | 34.25" (87 cm)                                                                             |
| Width                                                                                                                                                   | 17.75" (45 cm)                                                                             |
| Depth                                                                                                                                                   | 24.0" (61 cm)                                                                              |
| Depth with Handle                                                                                                                                       | 25.75" (65 cm)                                                                             |
| Depth with door at 90°                                                                                                                                  | 40.0" (102 cm)                                                                             |
| Capacity                                                                                                                                                | 2.7 cu.ft. (76 L)                                                                          |
| Defrost Type                                                                                                                                            | Frost-Free                                                                                 |
| Door                                                                                                                                                    | Stainless Steel                                                                            |
| Cabinet                                                                                                                                                 | Black                                                                                      |
| US Electrical Safety                                                                                                                                    | ETL                                                                                        |
| Canadian Electrical<br>Safety                                                                                                                           | ETL-C                                                                                      |
| Energy Usage/Year                                                                                                                                       | 346.0kWh/year                                                                              |
| Amps                                                                                                                                                    | 1.25                                                                                       |
| Voltage/Frequency                                                                                                                                       | 115 V AC/60 Hz                                                                             |
| Weight                                                                                                                                                  | 90.0 lbs. (41 kg)                                                                          |
| Parts & Labor Warranty                                                                                                                                  | 1 Year                                                                                     |
| Compressor Warranty                                                                                                                                     | 5 Years                                                                                    |
| UPC                                                                                                                                                     | 761101045832                                                                               |
| Freezer                                                                                                                                                 |                                                                                            |
| Door Swing                                                                                                                                              | RHD                                                                                        |
| Reversible                                                                                                                                              | Yes                                                                                        |
| Interior Height                                                                                                                                         | 23.5" (60 cm)                                                                              |
| Interior Width                                                                                                                                          | 12.75" (32 cm)                                                                             |
| Interior Depth                                                                                                                                          | 16.75" (43 cm)                                                                             |
| Shelf Type                                                                                                                                              |                                                                                            |
|                                                                                                                                                         | Chrome                                                                                     |
| Shelf Qty                                                                                                                                               | Chrome<br>4                                                                                |
|                                                                                                                                                         |                                                                                            |
| Shelf Qty                                                                                                                                               | 4                                                                                          |
| Shelf Qty<br>Adjustable Shelves                                                                                                                         | 4<br>Yes                                                                                   |
| Shelf Qty<br>Adjustable Shelves<br>Thermostat Type                                                                                                      | 4<br>Yes<br>Digital<br>Interior and                                                        |
| Shelf Qty<br>Adjustable Shelves<br>Thermostat Type<br>Fan Type                                                                                          | 4<br>Yes<br>Digital<br>Interior and<br>Exterior                                            |
| Shelf Qty<br>Adjustable Shelves<br>Thermostat Type<br>Fan Type<br>Refrigerant Type                                                                      | 4<br>Yes<br>Digital<br>Interior and<br>Exterior<br>R600a                                   |
| Shelf Qty   Adjustable Shelves   Thermostat Type   Fan Type   Refrigerant Type   Refrigerant Amount                                                     | 4<br>Yes<br>Digital<br>Interior and<br>Exterior<br>R600a<br>1.06 oz.                       |
| Shelf Qty<br>Adjustable Shelves<br>Thermostat Type<br>Fan Type<br>Refrigerant Type<br>Refrigerant Amount<br>High Side PSI                               | 4<br>Yes<br>Digital<br>Interior and<br>Exterior<br>R600a<br>1.06 oz.<br>150.0              |
| Shelf Qty<br>Adjustable Shelves<br>Thermostat Type<br>Fan Type<br>Refrigerant Type<br>Refrigerant Amount<br>High Side PSI<br>Low Side PSI               | 4<br>Yes<br>Digital<br>Interior and<br>Exterior<br>R600a<br>1.06 oz.<br>150.0<br>50.0      |
| Shelf Qty<br>Adjustable Shelves<br>Thermostat Type<br>Fan Type<br>Refrigerant Type<br>Refrigerant Amount<br>High Side PSI<br>Low Side PSI<br>Level Legs | 4<br>Yes<br>Digital<br>Interior and<br>Exterior<br>R600a<br>1.06 oz.<br>150.0<br>50.0<br>4 |