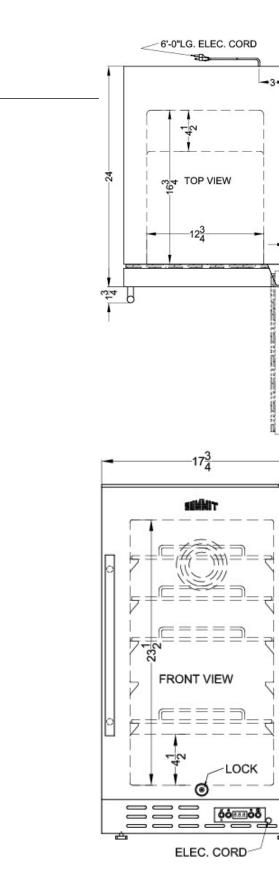

### SCFF1842ADA Specifications:

Sound Level

| Overview                                                                                                                                                                 |                                                                                                                                     |
|--------------------------------------------------------------------------------------------------------------------------------------------------------------------------|-------------------------------------------------------------------------------------------------------------------------------------|
| Height of Cabinet                                                                                                                                                        | 31.38" (80 cm)                                                                                                                      |
| Width                                                                                                                                                                    | 17.75" (45 cm)                                                                                                                      |
| Depth                                                                                                                                                                    | 24.0" (61 cm)                                                                                                                       |
| Depth with Handle                                                                                                                                                        | 25.75" (65 cm)                                                                                                                      |
| Depth with door at 90°                                                                                                                                                   | 40.0" (102 cm)                                                                                                                      |
| Capacity                                                                                                                                                                 | 2.7 cu.ft. (76 L)                                                                                                                   |
| Defrost Type                                                                                                                                                             | Frost-Free                                                                                                                          |
| Door                                                                                                                                                                     | Black                                                                                                                               |
| Cabinet                                                                                                                                                                  | Black                                                                                                                               |
| US Electrical Safety                                                                                                                                                     | ETL                                                                                                                                 |
| Canadian Electrical<br>Safety                                                                                                                                            | ETL-C                                                                                                                               |
| Energy Usage/Year                                                                                                                                                        | 346.0kWh/year                                                                                                                       |
| Amps                                                                                                                                                                     | 1.25                                                                                                                                |
| Voltage/Frequency                                                                                                                                                        | 115 V AC/60 Hz                                                                                                                      |
| Weight                                                                                                                                                                   | 80.0 lbs. (36 kg)                                                                                                                   |
| Parts & Labor Warranty                                                                                                                                                   | 1 Year                                                                                                                              |
| Compressor Warranty                                                                                                                                                      | 5 Years                                                                                                                             |
| UPC                                                                                                                                                                      | 761101045825                                                                                                                        |
| Freezer                                                                                                                                                                  |                                                                                                                                     |
| Door Swing                                                                                                                                                               | RHD                                                                                                                                 |
| Reversible                                                                                                                                                               | Yes                                                                                                                                 |
|                                                                                                                                                                          |                                                                                                                                     |
| Interior Height                                                                                                                                                          | 23.5" (60 cm)                                                                                                                       |
| Interior Height<br>Interior Width                                                                                                                                        | 23.5" (60 cm)<br>12.75" (32 cm)                                                                                                     |
|                                                                                                                                                                          | , ,                                                                                                                                 |
| Interior Width                                                                                                                                                           | 12.75" (32 cm)                                                                                                                      |
| Interior Width Interior Depth                                                                                                                                            | 12.75" (32 cm)<br>16.75" (43 cm)                                                                                                    |
| Interior Width<br>Interior Depth<br>Shelf Type                                                                                                                           | 12.75" (32 cm)<br>16.75" (43 cm)<br>Chrome                                                                                          |
| Interior Width<br>Interior Depth<br>Shelf Type<br>Shelf Qty                                                                                                              | 12.75" (32 cm)<br>16.75" (43 cm)<br>Chrome<br>4                                                                                     |
| Interior Width<br>Interior Depth<br>Shelf Type<br>Shelf Qty<br>Adjustable Shelves                                                                                        | 12.75" (32 cm)<br>16.75" (43 cm)<br>Chrome<br>4<br>Yes                                                                              |
| Interior Width<br>Interior Depth<br>Shelf Type<br>Shelf Qty<br>Adjustable Shelves<br>Thermostat Type                                                                     | 12.75" (32 cm)<br>16.75" (43 cm)<br>Chrome<br>4<br>Yes<br>Digital<br>Interior and                                                   |
| Interior Width<br>Interior Depth<br>Shelf Type<br>Shelf Qty<br>Adjustable Shelves<br>Thermostat Type<br>Fan Type                                                         | 12.75" (32 cm)<br>16.75" (43 cm)<br>Chrome<br>4<br>Yes<br>Digital<br>Interior and<br>Exterior                                       |
| Interior Width Interior Depth Shelf Type Shelf Qty Adjustable Shelves Thermostat Type Fan Type Refrigerant Type                                                          | 12.75" (32 cm)<br>16.75" (43 cm)<br>Chrome<br>4<br>Yes<br>Digital<br>Interior and<br>Exterior<br>R600a                              |
| Interior Width Interior Depth Shelf Type Shelf Qty Adjustable Shelves Thermostat Type Fan Type Refrigerant Type Refrigerant Amount                                       | 12.75" (32 cm)<br>16.75" (43 cm)<br>Chrome<br>4<br>Yes<br>Digital<br>Interior and<br>Exterior<br>R600a<br>1.06 oz.                  |
| Interior Width Interior Depth Shelf Type Shelf Qty Adjustable Shelves Thermostat Type Fan Type Refrigerant Type Refrigerant Amount High Side PSI                         | 12.75" (32 cm)<br>16.75" (43 cm)<br>Chrome<br>4<br>Yes<br>Digital<br>Interior and<br>Exterior<br>R600a<br>1.06 oz.<br>150.0         |
| Interior Width Interior Depth Shelf Type Shelf Qty Adjustable Shelves Thermostat Type Fan Type Refrigerant Type Refrigerant Amount High Side PSI Low Side PSI            | 12.75" (32 cm)<br>16.75" (43 cm)<br>Chrome<br>4<br>Yes<br>Digital<br>Interior and<br>Exterior<br>R600a<br>1.06 oz.<br>150.0<br>50.0 |
| Interior Width Interior Depth Shelf Type Shelf Qty Adjustable Shelves Thermostat Type Fan Type Refrigerant Type Refrigerant Amount High Side PSI Low Side PSI Level Legs | 12.75" (32 cm)<br>16.75" (43 cm)<br>Chrome<br>4<br>Yes<br>Digital<br>Interior and<br>Exterior<br>R600a<br>1.06 oz.<br>150.0<br>50.0 |