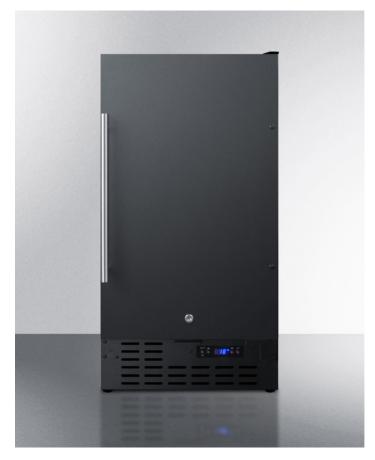

# SCFF1842ADA

#### 31.38" x 17.75" x 24" (H x W x D)

ADA compliant 18" wide frost-free freezer in black for builtin or freestanding use, with lock and digital thermostat

#### **Highlights:**

32" height for use under lower ADA compliant counters

Unique 18" width is ideal for small homes and microkitchens

Fully frost-free for low maintenance operation

### **Product Features:**

| ADA compliant                | Sized just under 32" high for installation under lower ADA compliant counters          |
|------------------------------|----------------------------------------------------------------------------------------|
| Built-in capable             | Make the best use of space by installing your appliance under the counter              |
| Fully finished black cabinet | Allows the unit to be used freestanding                                                |
| Frost-free operation         | Eliminates the need to manually defrost the interior                                   |
| Factory installed lock       | Keyed security on the door                                                             |
| Digital thermostat           | Electronic controls for precise temperature management.                                |
| Digital display              | Temperature readout can be shown in Celsius or Fahrenheit                              |
| Adjustable chrome shelves    | Rearrange interior space to accommodate all sizes or remove shelves for simple cleanup |
| Reversible door              | User-reversible door swing for added flexibility                                       |