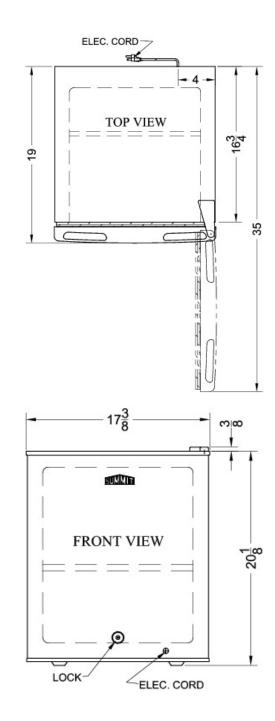

#### 20.5" x 17.38" x 19" (H x W x D)

Compact auto defrost all-refrigerator with a lock, temperature alarm, internal fan, and hospital grade cord; replaces FFAR22LMED

## **FFAR22LWMED Specifications:**

| Overview                                                   |                                                  |
|------------------------------------------------------------|--------------------------------------------------|
| Height of Cabinet                                          | 20.13" (51 cm)                                   |
| Height to Hinge Cap                                        | 20.5" (52 cm)                                    |
| Width                                                      | 17.38" (44 cm)                                   |
|                                                            | 19.0" (48 cm)                                    |
|                                                            | , ,                                              |
| Capacity                                                   | 1.6 cu.ft. (45 L)                                |
| Defrost Type                                               | Automatic                                        |
| Door                                                       | White                                            |
| Cabinet                                                    | White                                            |
| US Electrical Safety                                       | CSA                                              |
| Amps                                                       | 1.2                                              |
| Voltage/Frequency                                          | 115 V AC/60 Hz                                   |
| Weight                                                     | 35.0 lbs. (16 kg)                                |
| Shipping Weight                                            | 55.0 lbs. (25 kg)                                |
| Parts & Labor Warranty                                     | 1 Year                                           |
| Compressor Warranty                                        | 5 Years                                          |
| UPC                                                        | 761101027425                                     |
| Refrigerator Features                                      |                                                  |
| Door Swing                                                 | RHD                                              |
| Reversible                                                 | Factory Reversible                               |
| Shelf Type                                                 | Wire                                             |
| Shelf Qty                                                  | 1                                                |
| Thermostat Type                                            | Dial                                             |
| Fan Type                                                   | Interior                                         |
| Refrigerant Type                                           | R134a                                            |
| Refrigerant Amount                                         | 1.94oz.                                          |
| High Side PSI                                              | 270.0                                            |
| Low Side PSI                                               | 103.0                                            |
| Level Legs Qty                                             | 2                                                |
| Dimensions                                                 |                                                  |
|                                                            |                                                  |
| Interior Height                                            | 16.5" (42 cm)                                    |
| Interior Height Interior Width                             | 16.5" (42 cm)<br>14.18" (36 cm)                  |
|                                                            | , ,                                              |
| Interior Width                                             | 14.18" (36 cm)                                   |
| Interior Width Interior Depth                              | 14.18" (36 cm)<br>14.5" (37 cm)                  |
| Interior Width<br>Interior Depth<br>Compressor Step Height | 14.18" (36 cm)<br>14.5" (37 cm)<br>6.75" (17 cm) |