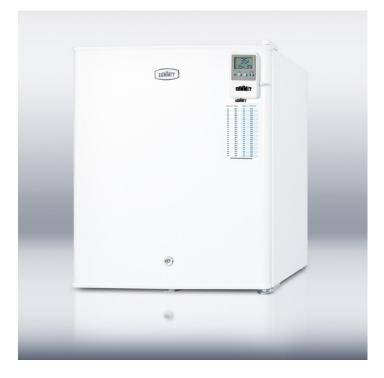

# FFAR22LWMED

#### 20.5" x 17.38" x 19" (H x W x D)

Compact auto defrost all-refrigerator with a lock, temperature alarm, internal fan, and hospital grade cord; replaces FFAR22LMED

#### **Highlights:**

Medical grade design conforms with CDC guidelines for vaccine storage

Compact size is ideal for countertop use

Simple maintenance with auto defrost interior